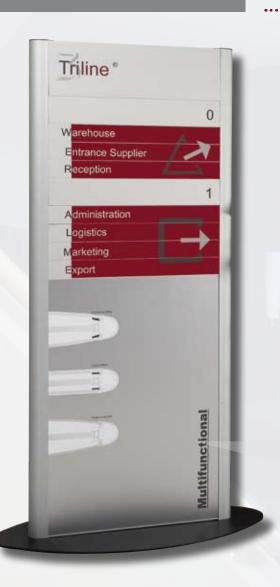

# Features

This item is the most flexible product for the multiple applications solutions, a feature that only Triline Systems is offering to the market, satisfying to a wide range of demands.

- RECEI
- **⇒** LIFT
- SALE MEET
  - TOILETTE
  - SCALA

- 1 Post standard profile
- 3 Different standard bases
- Modular and durable
- Can be combined with various panel materials
- Can be combined with JazZ and DeSign interior systems
- Can be combined with illuminated models
- Insertion of large digital prints possible
- Suitable for indoor and outdoor applications
- Ideal for all requests in the signs architecture

### Clips

TLCLJ is a patented clip to be slid in the TLTEM60 post. To click flat or curved profiles on the post.

These clips guarantee an extensive flexibility, without breaking

otem Multifunctional

The TLTEM60 post will be assembled with the TLB50 box profiles, the box profiles will determine the width of the Totem. In combination with face, insert profiles and plate materials. Three standard bases 300/480/600mm, single bases for made to measure Totems. Ideal for in- and outdoor signs, company identification and more...