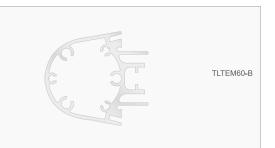

### Single end cap

Aluminium single end cap for the post TLTEM60. Thickness: 2mm / 0.08"

Other colours on request.

### Double end cap

Aluminium end caps. Thickness: 2mm / 0.08".

Available in 3 standard sizes.

Other sizes/models and colours on request.