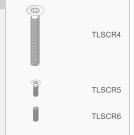

### Screws

TLSCR4: to fix TLTEM60 post to the steel bases.

TLSCR5: to fix the standard aluminium end caps to the totem.

TLSCR6: to fix TLSV60-B in to the the TLTEM60-B posts.