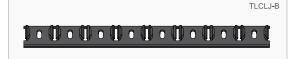

### Clips

TLCLJ is a patented clip to be slid in the TLTEM60 post. To click flat or curved profiles on the post.

These clips guarantee an extensive flexibility, without breaking

otem Multifunctional

The TLTEM60 post will be assembled with the TLB50 box profiles, the box profiles will determine the width of the Totem. In combination with face, insert profiles and plate materials. Three standard bases 300/480/600mm, single bases for made to measure Totems. Ideal for in- and outdoor signs, company identification and more...