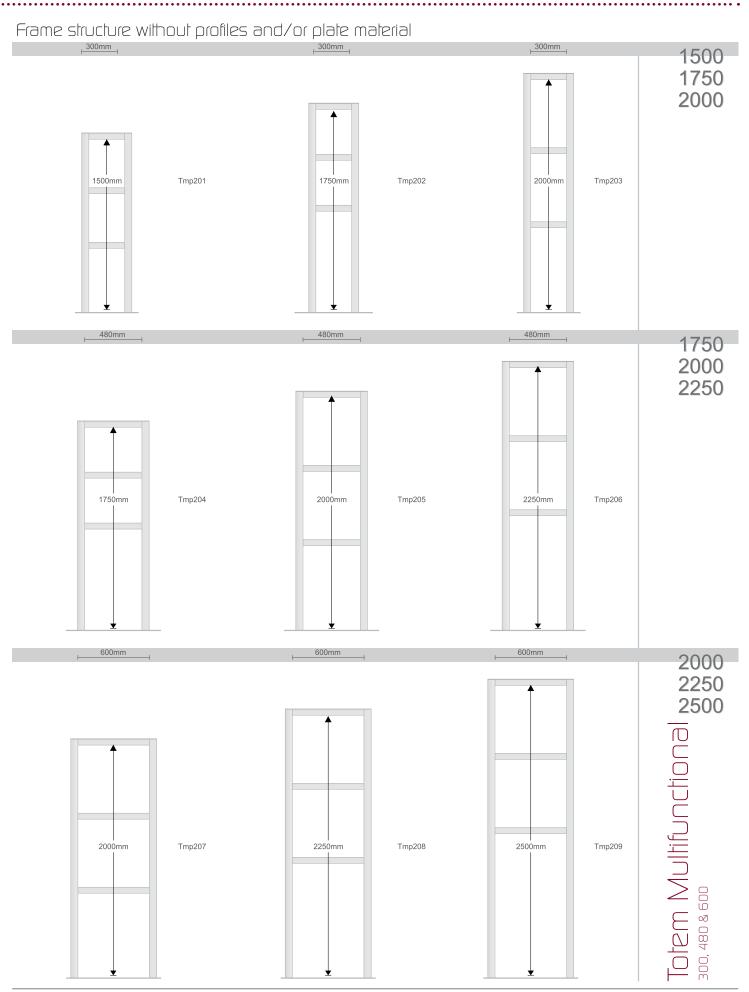

### Totem profile

A multifunctional post, to create totems of any measure. Can be combined with flat and/or curved profiles, and/or any kind of plate material with a thickness up to 3mm / 0.11".

Standard length: 3500mm / 137.80" Other lengths on request until 6000mm / 236.22"

### Clips

TLCLJ is a patented clip to be slid in the TLTEM60 post. To click flat or curved profiles on the post.

These clips guarantee an extensive flexibility, without breaking

otem Multifunctional

The TLTEM60 post will be assembled with the TLB50 box profiles, the box profiles will determine the width of the Totem. In combination with face, insert profiles and plate materials. Three standard bases 300/480/600mm, single bases for made to measure Totems. Ideal for in- and outdoor signs, company identification and more...