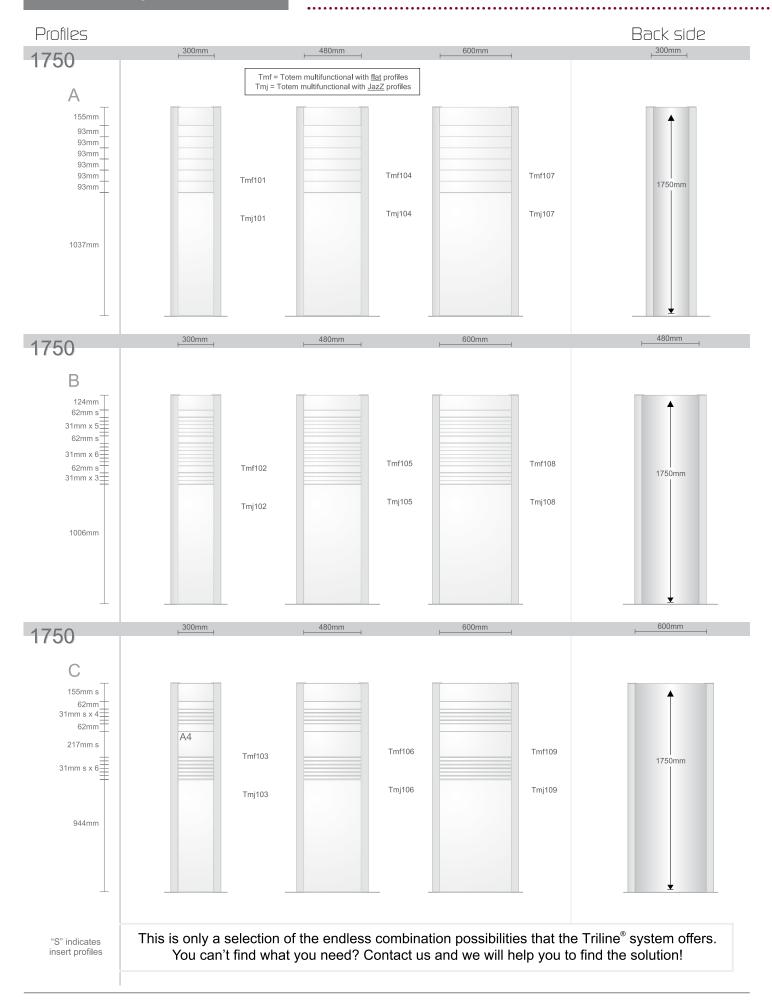

ns.

The key has a stainless steel insert piece with a synthetic handle.



### Single bases

Steel bases, with a metal protection coating ( galvanised ) to fix our posts such as TLTEM60.

Material thickness of the floor base is 8mm/0.31".



### Clips

TLCLJ is a patented clip to be slid in the TLTEM60 post. To click flat or curved profiles on the post.

These clips guarantee an extensive flexibility, without breaking





otem Multifunctional

The TLTEM60 post will be assembled with the TLB50 box profiles, the box profiles will determine the width of the Totem. In combination with face, insert profiles and plate materials. Three standard bases 300/480/600mm, single bases for made to measure Totems. Ideal for in- and outdoor signs, company identification and more...



# Totem - Samples





# Totem Flat & JazZ profiles - Plate material