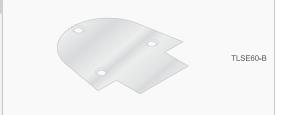

### Ellipse bases

Steel bases with a metal protection coating (galvanised). Thickness: 6mm / 0.236"

Available in 3 standard sizes.

Other sizes/models and colours on request.

| Totem                | TLTEM60-300 | TLTEM60-480 | TLTEM60-600 |
|----------------------|-------------|-------------|-------------|
| Width frame          | 300         | 480         | 600         |
| Box profile          | 274.8mm     | 454.6mm     | 574.2mm     |
| Material thickness / | < 3mm       |             |             |
| insert measures      | 323mm x h   | 503mm x h   | 623mm x h   |