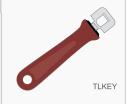

### Triline® Key

TLKEY is created to unlock the profiles from their clips and replace a profile in a Totem without disassembling the signs.

The key has a stainless steel insert piece with a synthetic handle.