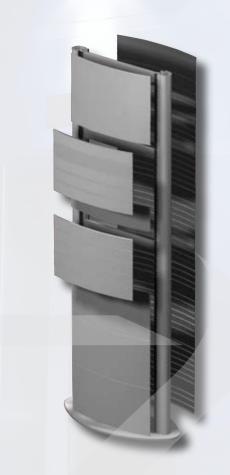

### Totem profile

A multifunctional post, to create totems of any measure. Can be combined with flat and/or curved profiles, and/or any kind of plate material with a thickness up to 3mm / 0.11".

Standard length: 3500mm / 137.80" Other lengths on request until 6000mm / 236.22"

### Clips

TLCLJ is a patented clip to be slid in the TLTEM60 post. To click flat or curved profiles on the post.

These clips guarantee an extensive flexibility, without breaking

otem Multifunctional

The TLTEM60 post will be assembled with the TLB50 box profiles, the box profiles will determine the width of the Totem. In combination with face, insert profiles and plate materials. Three standard bases 300/480/600mm, single bases for made to measure Totems. Ideal for in- and outdoor signs, company identification and more...