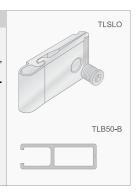

### Lock possibility

The length of the TLB50 (box profile) will determine the distance between the two posts, while the TLSLO will secure perfect fitting to the totem posts.