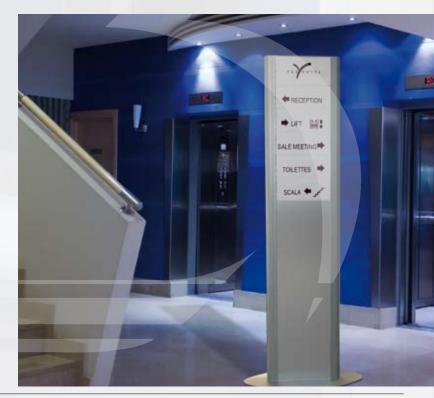

# Features

This item is the most flexible product for the multiple applications solutions, a feature that only Triline Systems is offering to the market, satisfying to a wide range of demands.

- RECEI
- **⇒** LIFT
- SALE MEET
  - TOILETTE
  - SCALA

### Clips

TLCLJ is a patented clip to be slid in the TLTEM60 post. To click flat or curved profiles on the post.

These clips guarantee an extensive flexibility, without breaking

otem Multifunctional

The TLTEM60 post will be assembled with the TLB50 box profiles, the box profiles will determine the width of the Totem. In combination with face, insert profiles and plate materials. Three standard bases 300/480/600mm, single bases for made to measure Totems. Ideal for in- and outdoor signs, company identification and more...