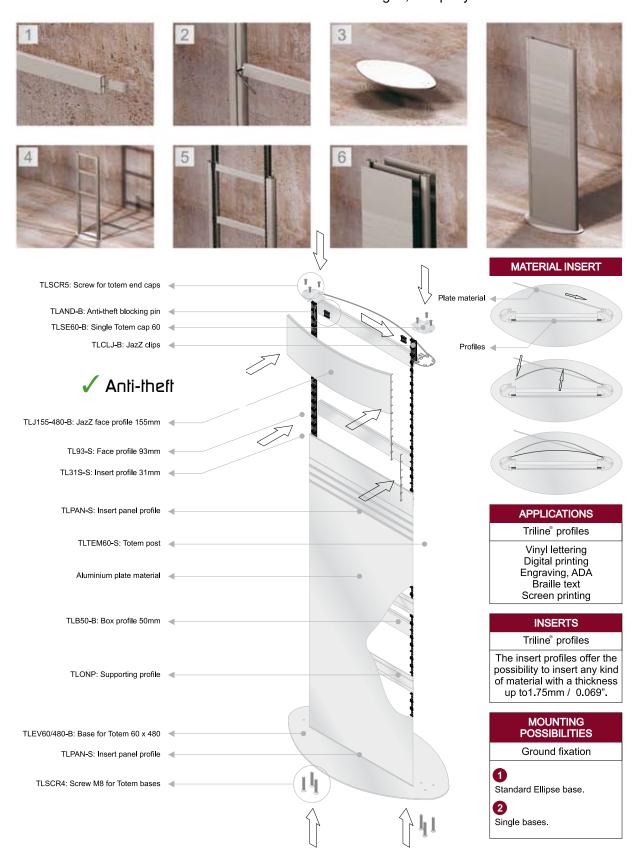

### Totem profile

A multifunctional post, to create totems of any measure. Can be combined with flat and/or curved profiles, and/or any kind of plate material with a thickness up to 3mm / 0.11".

Standard length: 3500mm / 137.80" Other lengths on request until 6000mm / 236.22"

### Single end cap

Aluminium single end cap for the post TLTEM60. Thickness: 2mm / 0.08"

Other colours on request.

### Double end cap

Aluminium end caps. Thickness: 2mm / 0.08".

Available in 3 standard sizes.

Other sizes/models and colours on request.

### Ellipse bases

Steel bases with a metal protection coating (galvanised). Thickness: 6mm / 0.236"

Available in 3 standard sizes.

Other sizes/models and colours on request.

| Totem                | TLTEM60-300 | TLTEM60-480 | TLTEM60-600 |
|----------------------|-------------|-------------|-------------|
| Width frame          | 300         | 480         | 600         |
| Box profile          | 274.8mm     | 454.6mm     | 574.2mm     |
| Material thickness / | < 3mm       |             |             |
| insert measures      | 323mm x h   | 503mm x h   | 623mm x h   |

### Blocking pin / side tracks

TLAND is a patented anti-theft blocking pin for securing the profiles on the totem.

### Lock possibility

The length of the TLB50 (box profile) will determine the distance between the two posts, while the TLSLO will secure perfect fitting to the totem posts.

### Screws

TLSCR4: to fix TLTEM60 post to the steel bases.

TLSCR5: to fix the standard aluminium end caps to the totem.

TLSCR6: to fix TLSV60-B in to the the TLTEM60-B posts.

### Clips

TLCLJ is a patented clip to be slid in the TLTEM60 post. To click flat or curved profiles on the post.

These clips guarantee an extensive flexibility, without breaking

otem Multifunctional

The TLTEM60 post will be assembled with the TLB50 box profiles, the box profiles will determine the width of the Totem. In combination with face, insert profiles and plate materials. Three standard bases 300/480/600mm, single bases for made to measure Totems. Ideal for in- and outdoor signs, company identification and more...