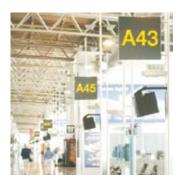

### Features

- Extraordinary slim light box for indoor use
- Clarity and atmospheric illumination
- Only with negative lettering
- Standard radius frame
- Also as basic frame for other creations
- Suspended, transverse or mountable between posts

New, decorative and eye-catching The SpLendid product line is an inventive, slim and decorative system offering a nearly unlimited scalable interior signs. A light source, providing extra attention, can be integrated at wish.