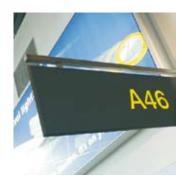

### Features

- Extraordinary slim light box for indoor use
- Clarity and atmospheric illumination
- Only with negative lettering
- Standard radius frame
- Also as basic frame for other creations
- Suspended, transverse or mountable between posts

New, decorative and eye-catching The SpLendid product line is an inventive, slim and decorative system offering a nearly unlimited scalable interior signs. A light source, providing extra attention, can be integrated at wish.