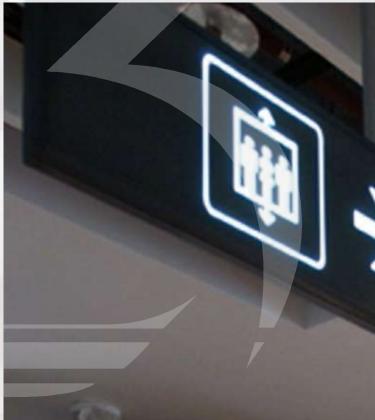

### Features

- Extraordinary slim light box for indoor use
- Clarity and atmospheric illumination
- Only with negative lettering
- Standard radius frame
- Also as basic frame for other creations
- Suspended, transverse or mountable between posts

New, decorative and eye-catching The SpLendid product line is an inventive, slim and decorative system offering a nearly unlimited scalable interior signs. A light source, providing extra attention, can be integrated at wish.