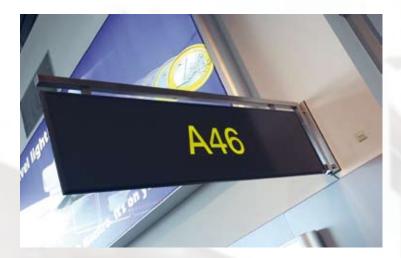

### Features

- Extraordinary slim light box for indoor use
- Clarity and atmospheric illumination
- Only with negative lettering
- Standard radius frame
- Also as basic frame for other creations
- Suspended, transverse or mountable between posts

New, decorative and eye-catching The SpLendid product line is an inventive, slim and decorative system offering a nearly unlimited scalable interior signs. A light source, providing extra attention, can be integrated at wish.