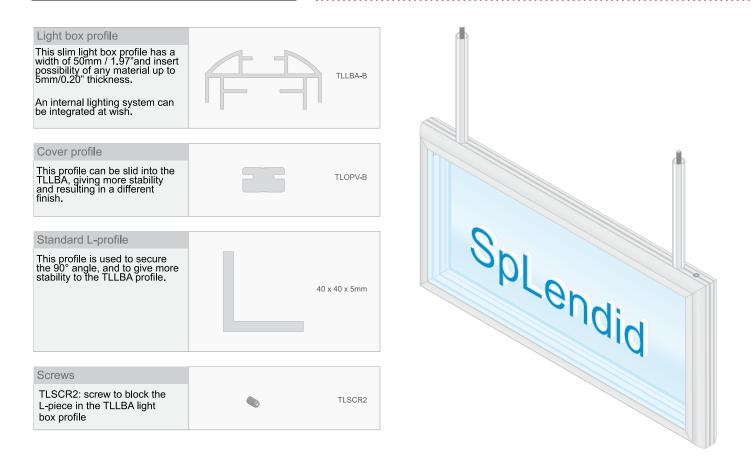

# Splendid – products

## Triline® the modular system made for the creative mind!

Assembling

pLendid

Way Finding Solutions

| ••••••••••••••••••••••••••••••••••••••• |
|-----------------------------------------|
| <br>                                    |
| <br>                                    |
| <br>                                    |
| <br>                                    |
|                                         |
|                                         |
|                                         |
|                                         |
|                                         |
| <br>                                    |
| <br>                                    |
| <br>                                    |
|                                         |
| <br>                                    |
| <br>                                    |
|                                         |
|                                         |
| <br>                                    |
|                                         |
| <br>                                    |
|                                         |
| <br>                                    |
|                                         |