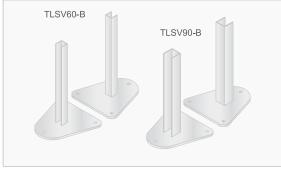

rticle code | width frame   | Insert measure |  |
|--------------|---------------|----------------|--|
| TLB50-B      | 50mm / 1.22"  | 9mm / 0.35"    |  |
| TLB100-B     | 100mm / 1.22" | 9mm / 0.35"    |  |
| TLB150-B     | 150mm / 2.44" | -              |  |
| TLB250-B     | 250mm / 2.44" | 9mm / 0.35"    |  |
| TLBEV-B      | -             | 9mm / 0.35"    |  |
| TLPR60-B     | -             | 9mm / 0.35"    |  |
| TLPR90-B     | -             | 9mm / 0.35"    |  |
| TLAD2-B      | -             | 2.5mm / 0.098" |  |
|              |               |                |  |



#### Single bases

Steel bases, with a metal protection coating ( galvanised ) to fix our posts such as TLPR60 & TLPR90. Material thickness of the floor base is 8mm/0.31".

Other sizes/models and colours on request.



Way Finding Solutions

#### Exterior



### Assembling



Way Finding Solutions

#### Exterior - Double Posts 60





### Double Posts



Way Finding Solutions





# Extra profiles

| . 600mm                                                                                                                                                                                               | , , 750mm