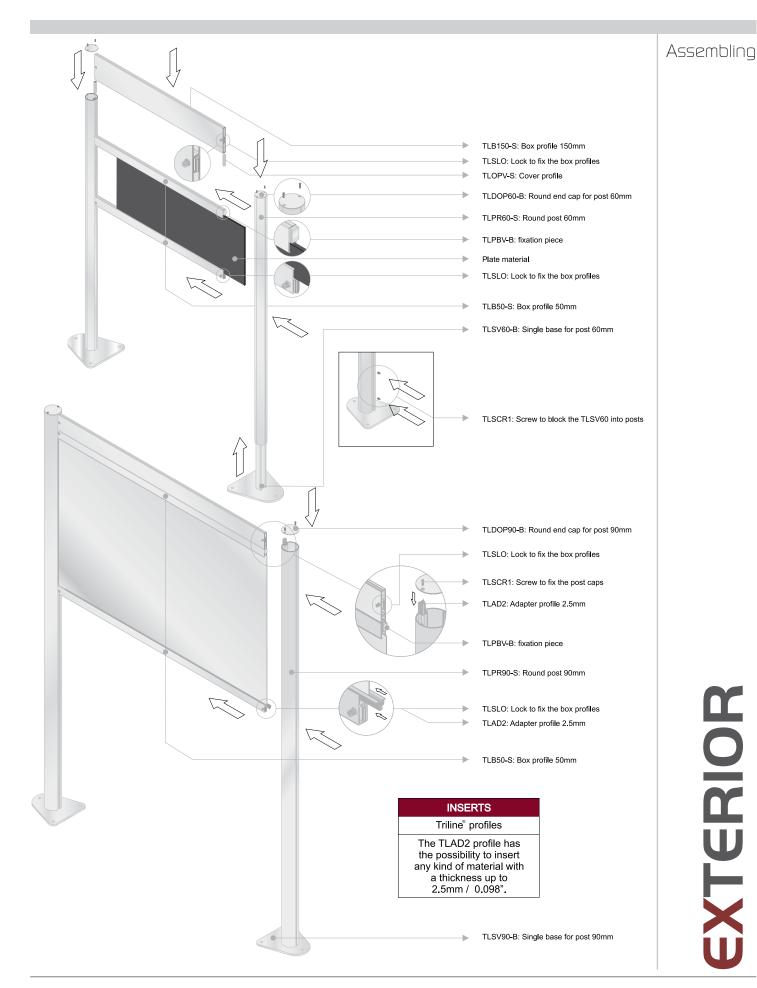

-------|---------------|----------------|--|
| TLB50-B      | 50mm / 1.22"  | 9mm / 0.35"    |  |
| TLB100-B     | 100mm / 1.22" | 9mm / 0.35"    |  |
| TLB150-B     | 150mm / 2.44" | -              |  |
| TLB250-B     | 250mm / 2.44" | 9mm / 0.35"    |  |
| TLBEV-B      | -             | 9mm / 0.35"    |  |
| TLPR60-B     | -             | 9mm / 0.35"    |  |
| TLPR90-B     | -             | 9mm / 0.35"    |  |
| TLAD2-B      | -             | 2.5mm / 0.098" |  |
|              |               |                |  |



#### Single bases

Steel bases, with a metal protection coating ( galvanised ) to fix our posts such as TLPR60 & TLPR90. Material thickness of the floor base is 8mm/0.31".

Other sizes/models and colours on request.



Way Finding Solutions

#### Exterior



### Assembling



Way Finding Solutions

#### Exterior - Double Posts 60





### Double Posts



Way Finding Solutions





# Extra profiles

| . 600mm                                                                                                                                                                                               | , , 750mm