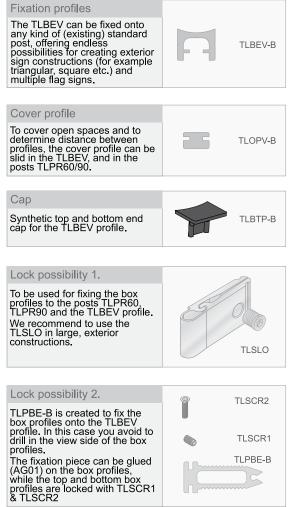

| Post caps<br>Aluminium round end caps,<br>for posts: TLPR60 & TLPR90<br>In combination with TLSCR2.                                     |    | TLDOPR60-B<br>TLDOPR90-B |
|-----------------------------------------------------------------------------------------------------------------------------------------|----|--------------------------|
| Adapter<br>Aluminium profile for reducing<br>the standard 9mm insert<br>measure to 2.5mm / 0.098" in<br>the TLPR60/90 and box profiles. | ٦F | TLAD2-B                  |