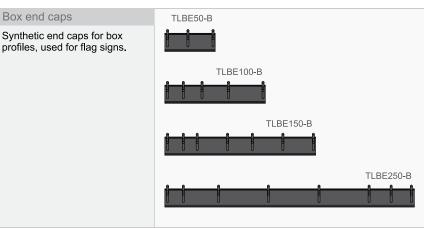

## Exterior products

| Box profiles                                                                                                                                                                                                           |                     |
|------------------------------------------------------------------------------------------------------------------------------------------------------------------------------------------------------------------------|---------------------|
| Besides offering the normal<br>ettering applications, the<br>TLB50, TLB100 and TLB250<br>also give you the possibility to<br>create (large) message panels,<br>nserting materials with a<br>thickness up to 9mm/0.35". | TLB50-B<br>TLB100-B |
|                                                                                                                                                                                                                        | TLB150-B            |
|                                                                                                                                                                                                                        |                     |
|                                                                                                                                                                                                                        | TLB250-B            |
|                                                                                                                                                                                                                        |                     |
|                                                                                                                                                                                                                        |                     |