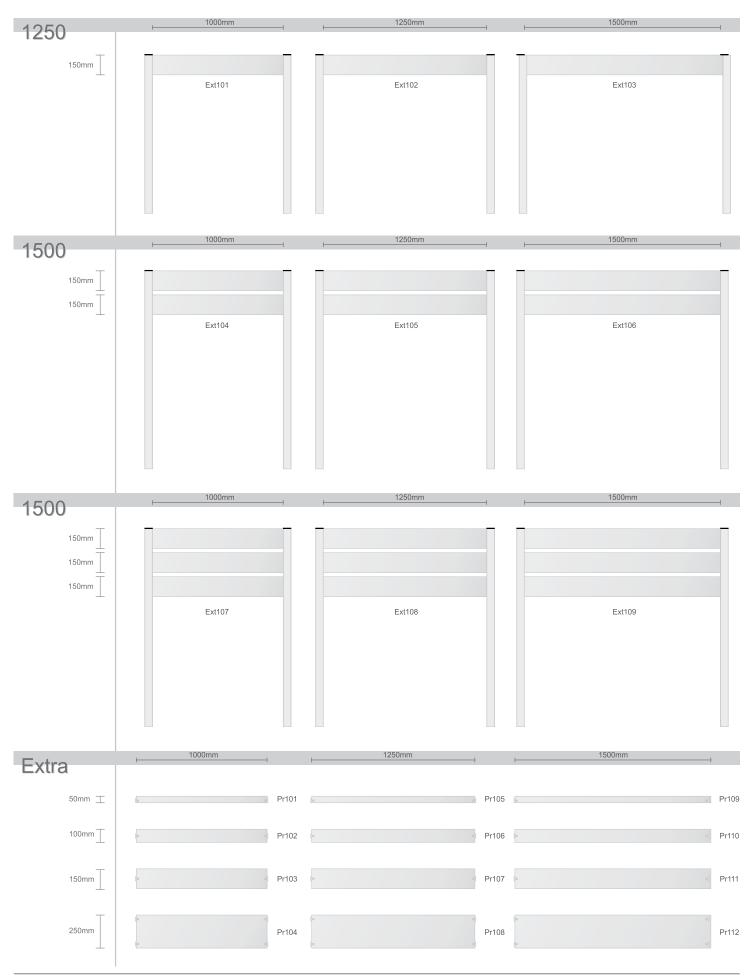

# Extra profiles

| . 600mm                                                                                                                                                                                               | , , 750mm                                                                                                                                                                                                                                                                                                                                                                                                                                                                                                                                                                                                                                                                                           | 900mm                                      |                      |
|-------------------------------------------------------------------------------------------------------------------------------------------------------------------------------------------------------|-----------------------------------------------------------------------------------------------------------------------------------------------------------------------------------------------------------------------------------------------------------------------------------------------------------------------------------------------------------------------------------------------------------------------------------------------------------------------------------------------------------------------------------------------------------------------------------------------------------------------------------------------------------------------------------------------------|--------------------------------------------|----------------------|
|                                                                                                                                                                                                       |                                                                                                                                                                                                                                                                                                                                                                                                                                                                                                                                                                                                                                                                                                     |                                            | 100                  |
|                                                                                                                                                                                                       |                                                                                                                                                                                                                                                                                                                                                                                                                                                                                                                                                                                                                                                                                                     |                                            | 100mm                |
| Pfl110                                                                                                                                                                                                | Pfl111                                                                                                                                                                                                                                                                                                                                                                                                                                                                                                                                                                                                                                                                                              | Pfl112                                     |                      |
| 600mm                                                                                                                                                                                                 |                                                                                                                                                                                                                                                                                                                                                                                                                                                                                                                                                                                                                                                                                                     | 900mm                                      | 150                  |
|                                                                                                                                                                                                       |                                                                                                                                                                                                                                                                                                                                                                                                                                                                                                                                                                                                                                                                                                     |                                            |                      |
|                                                                                                                                                                                                       |                                                                                                                                                                                                                                                                                                                                                                                                                                                                                                                                                                                                                                                                                                     |                                            | 150mm                |
| Pfi113                                                                                                                                                                                                | Pfi114                                                                                                                                                                                                                                                                                                                                                                                                                                                                                                                                                                                                                                                                                              | Pf1115                                     |                      |
| 600mm                                                                                                                                                                                                 | 750mm                                                                                                                                                                                                                                                                                                                                                                                                                                                                                                                                                                                                                                                                                               | 900mm                                      | 250                  |
|                                                                                                                                                                                                       |                                                                                                                                                                                                                                                                                                                                                                                                                                                                                                                                                                                                                                                                                                     |                                            | 230                  |
|                                                                                                                                                                                                       |                                                                                                                                                                                                                                                                                                                                                                                                                                                                                                                                                                                                                                                                                                     |                                            |                      |
|                                                                                                                                                                                                       |                                                                                                                                                                                                                                                                                                                                                                                                                                                                                                                                                                                                                                                                                                     |                                            | 250mm                |
| Pfl116                                                                                                                                                                                                | Pf1117                                                                                                                                                                                                                                                                                                                                                                                                                                                                                                                                                                                                                                                                                              | Pfi118                                     |                      |
|                                                                                                                                                                                                       |                                                                                                                                                                                                                                                                                                                                                                                                                                                                                                                                                                                                                                                                                                     |                                            |                      |
|                                                                                                                                                                                                       |                                                                                                                                                                                                                                                                                                                                                                                                                                                                                                                                                                                                                                                                                                     | Wal                                        | I mounted flag signs |
| 100mm                                                                                                                                                                                                 | 200mm                                                                                                                                                                                                                                                                                                                                                                                                                                                                                                                                                                                                                                                                                               | 300mm                                      | 100                  |
|                                                                                                                                                                                                       |                                                                                                                                                                                                                                                                                                                                                                                                                                                                                                                                                                                                                                                                                                     |                                            | 100mm                |
| Wf1101                                                                                                                                                                                                | Wfl102                                                                                                                                                                                                                                                                                                                                                                                                                                                                                                                                                                                                                                                                                              | Wf1103                                     |                      |
| , 150mm ,                                                                                                                                                                                             | 300mm                                                                                                                                                                                                                                                                                                                                                                                                                                                                                                                                                                                                                                                                                               | , 450mm ,                                  |                      |
|                                                                                                                                                                                                       |                                                                                                                                                                                                                                                                                                                                                                                                                                                                                                                                                                                                                                                                                                     |                                            | 150                  |
|                                                                                                                                                                                                       |                                                                                                                                                                                                                                                                                                                                                                                                                                                                                                                                                                                                                                                                                                     |                                            | 150mm                |
| Wf1104                                                                                                                                                                                                | Wf1105                                                                                                                                                                                                                                                                                                                                                                                                                                                                                                                                                                                                                                                                                              |                                            |                      |
|                                                                                                                                                                                                       |                                                                                                                                                                                                                                                                                                                                                                                                                                                                                                                                                                                                                                                                                                     |                                            |                      |
| 250mm                                                                                                                                                                                                 | 500mm                                                                                                                                                                                                                                                                                                                                                                                                                                                                                                                                                                                                                                                                                               | 750mm                                      | 250                  |
|                                                                                                                                                                                                       |                                                                                                                                                                                                                                                                                                                                                                                                                                                                                                                                                                                                                                                                                                     |                                            |                      |
|                                                                                                                                                                                                       |                                                                                                                                                                                                                                                                                                                                                                                                                                                                                                                                                                                                                                                                                                     |                                            | 250mm                |
|                                                                                                                                                                                                       |                                                                                                                                                                                                                                                                                                                                                                                                                                                                                                                                                                                                                                                                                                     |                                            |                      |
| Wfl107                                                                                                                                                                                                | Wf1108                                                                                                                                                                                                                                                                                                                                                                                                                                                                                                                                                                                                                                                                                              | Wf1109                                     |                      |
| 1 × 1                                                                                                                                                                                                 |                                                                                                                                                                                                                                                                                                                                                                                                                                                                                                                                                                                                                                                                                                     |                                            |                      |
| technical support engine                                                                                                                                                                              | sor contraction of the second s | VISITOR                                    |                      |
| TO DESCRIPTION                                                                                                                                                                                        |                                                                                                                                                                                                                                                                                                                                                                                                                                                                                                                                                                                                                                                                                                     |                                            |                      |
|                                                                                                                                                                                                       | 1 1                                                                                                                                                                                                                                                                                                                                                                                                                                                                                                                                                                                                                                                                                                 |                                            |                      |
| TO NOT THE                                                                                                                                                                                            |                                                                                                                                                                                                                                                                                                                                                                                                                                                                                                                                                                                                                                                                                                     | ISITI                                      |                      |
|                                                                                                                                                                                                       | V.                                                                                                                                                                                                                                                                                                                                                                                                                                                                                                                                                                                                                                                                                                  |                                            |                      |
|                                                                                                                                                                                                       |                                                                                                                                                                                                                                                                                                                                                                                                                                                                                                                                                                                                                                                                                                     |                                            |                      |
| This is only a sales                                                                                                                                                                                  | tion of the andless same in -ti-                                                                                                                                                                                                                                                                                                                                                                                                                                                                                                                                                                                                                                                                    | n peoplibilition that the Triling® suctors |                      |
| This is only a selection of the endless combination possibilities that the Triline <sup>®</sup> system offers.<br>You can't find what you need? Contact us and we will help you to find the solution! |                                                                                                                                                                                                                                                                                                                                                                                                                                                                                                                                                                                                                                                                                                     |                                            | ers.                 |
|                                                                                                                                                                                                       | •                                                                                                                                                                                                                                                                                                                                                                                                                                                                                                                                                                                                                                                                                                   |                                            |                      |
|                                                                                                                                                                                                       |                                                                                                                                                                                                                                                                                                                                                                                                                                                                                                                                                                                                                                                                                                     |                                            |                      |