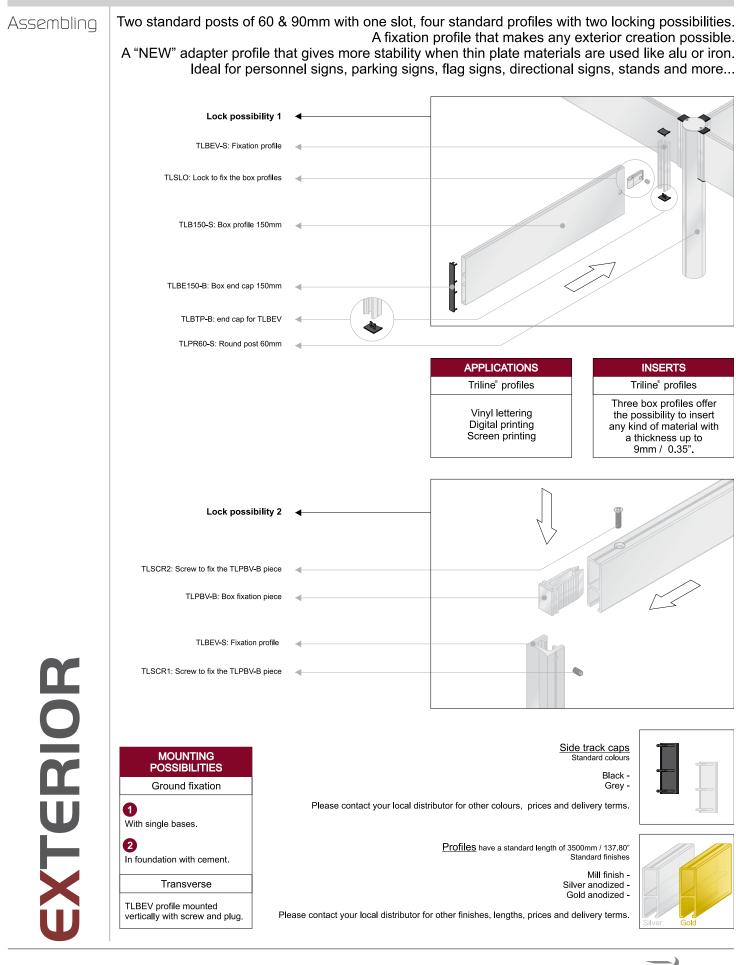

sure |  |
|--------------|---------------|----------------|--|
| TLB50-B      | 50mm / 1.22"  | 9mm / 0.35"    |  |
| TLB100-B     | 100mm / 1.22" | 9mm / 0.35"    |  |
| TLB150-B     | 150mm / 2.44" | -              |  |
| TLB250-B     | 250mm / 2.44" | 9mm / 0.35"    |  |
| TLBEV-B      | -             | 9mm / 0.35"    |  |
| TLPR60-B     | -             | 9mm / 0.35"    |  |
| TLPR90-B     | -             | 9mm / 0.35"    |  |
| TLAD2-B      | -             | 2.5mm / 0.098" |  |
|              |               |                |  |



#### Single bases

Steel bases, with a metal protection coating ( galvanised ) to fix our posts such as TLPR60 & TLPR90. Material thickness of the floor base is 8mm/0.31".

Other sizes/models and colours on request.



Way Finding Solutions

#### Exterior



### Assembling



Way Finding Solutions

#### Exterior - Double Posts 60





### Double Posts



Way Finding Solutions





# Extra profiles

| . 600mm                                                                                                                                                                                               | , , 750mm