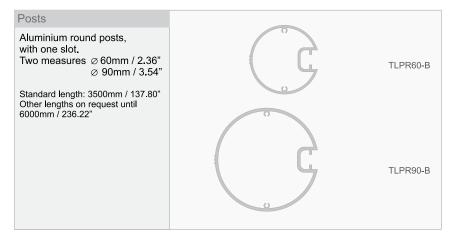

#### Single bases

Steel bases, with a metal protection coating ( galvanised ) to fix our posts such as TLPR60 & TLPR90. Material thickness of the floor base is 8mm/0.31".

Other sizes/models and colours on request.