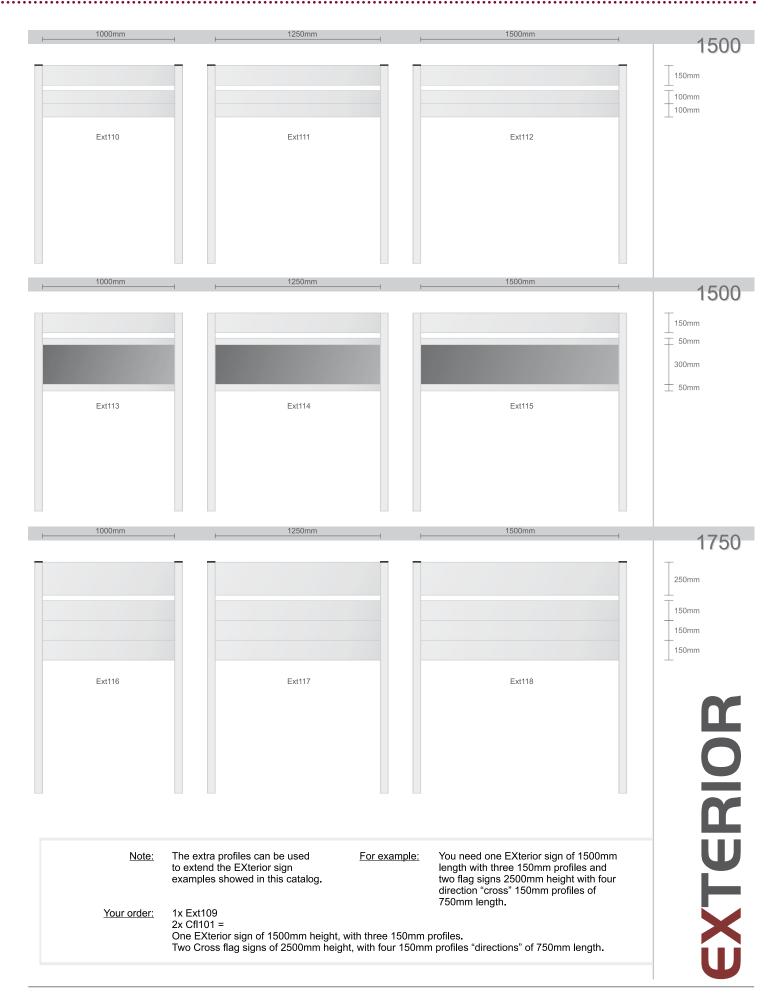

# Extra profiles

| . 600mm                                                                                                                                                                                               | , , 750mm                                                                                                                                                                                                                                                                                                                                                                                                                                                                                                                                                                                                                                                                                           | 900mm                                      |                      |
|-------------------------------------------------------------------------------------------------------------------------------------------------------------------------------------------------------|-----------------------------------------------------------------------------------------------------------------------------------------------------------------------------------------------------------------------------------------------------------------------------------------------------------------------------------------------------------------------------------------------------------------------------------------------------------------------------------------------------------------------------------------------------------------------------------------------------------------------------------------------------------------------------------------------------|--------------------------------------------|----------------------|
|                                                                                                                                                                                                       |                                                                                                                                                                                                                                                                                                                                                                                                                                                                                                                                                                                                                                                                                                     |                                            | 100                  |
|                                                                                                                                                                                                       |                                                                                                                                                                                                                                                                                                                                                                                                                                                                                                                                                                                                                                                                                                     |                                            | 100mm                |
| Pfl110                                                                                                                                                                                                | Pfl111                                                                                                                                                                                                                                                                                                                                                                                                                                                                                                                                                                                                                                                                                              | Pfl112                                     |                      |
| 600mm                                                                                                                                                                                                 |                                                                                                                                                                                                                                                                                                                                                                                                                                                                                                                                                                                                                                                                                                     | 900mm                                      | 150                  |
|                                                                                                                                                                                                       |                                                                                                                                                                                                                                                                                                                                                                                                                                                                                                                                                                                                                                                                                                     |                                            |                      |
|                                                                                                                                                                                                       |                                                                                                                                                                                                                                                                                                                                                                                                                                                                                                                                                                                                                                                                                                     |                                            | 150mm                |
| Pfi113                                                                                                                                                                                                | Pfi114                                                                                                                                                                                                                                                                                                                                                                                                                                                                                                                                                                                                                                                                                              | Pf1115                                     |                      |
| 600mm                                                                                                                                                                                                 | 750mm                                                                                                                                                                                                                                                                                                                                                                                                                                                                                                                                                                                                                                                                                               | 900mm                                      | 250                  |
|                                                                                                                                                                                                       |                                                                                                                                                                                                                                                                                                                                                                                                                                                                                                                                                                                                                                                                                                     |                                            | 230                  |
|                                                                                                                                                                                                       |                                                                                                                                                                                                                                                                                                                                                                                                                                                                                                                                                                                                                                                                                                     |                                            |                      |
|                                                                                                                                                                                                       |                                                                                                                                                                                                                                                                                                                                                                                                                                                                                                                                                                                                                                                                                                     |                                            | 250mm                |
| Pfl116                                                                                                                                                                                                | Pf1117                                                                                                                                                                                                                                                                                                                                                                                                                                                                                                                                                                                                                                                                                              | Pfi118                                     |                      |
|                                                                                                                                                                                                       |                                                                                                                                                                                                                                                                                                                                                                                                                                                                                                                                                                                                                                                                                                     |                                            |                      |
|                                                                                                                                                                                                       |                                                                                                                                                                                                                                                                                                                                                                                                                                                                                                                                                                                                                                                                                                     | Wal                                        | I mounted flag signs |
| 100mm                                                                                                                                                                                                 | 200mm                                                                                                                                                                                                                                                                                                                                                                                                                                                                                                                                                                                                                                                                                               | 300mm                                      | 100                  |
|                                                                                                                                                                                                       |                                                                                                                                                                                                                                                                                                                                                                                                                                                                                                                                                                                                                                                                                                     |                                            | 100mm                |
| Wf1101                                                                                                                                                                                                | Wfl102                                                                                                                                                                                                                                                                                                                                                                                                                                                                                                                                                                                                                                                                                              | Wf1103                                     |                      |
| , 150mm ,                                                                                                                                                                                             | 300mm                                                                                                                                                                                                                                                                                                                                                                                                                                                                                                                                                                                                                                                                                               | , 450mm ,                                  |                      |
|                                                                                                                                                                                                       |                                                                                                                                                                                                                                                                                                                                                                                                                                                                                                                                                                                                                                                                                                     |                                            | 150                  |
|                                                                                                                                                                                                       |                                                                                                                                                                                                                                                                                                                                                                                                                                                                                                                                                                                                                                                                                                     |                                            | 150mm                |
| Wf1104                                                                                                                                                                                                | Wf1105                                                                                                                                                                                                                                                                                                                                                                                                                                                                                                                                                                                                                                                                                              |                                            |                      |
|                                                                                                                                                                                                       |                                                                                                                                                                                                                                                                                                                                                                                                                                                                                                                                                                                                                                                                                                     |                                            |                      |
| 250mm                                                                                                                                                                                                 | 500mm                                                                                                                                                                                                                                                                                                                                                                                                                                                                                                                                                                                                                                                                                               | 750mm                                      | 250                  |
|                                                                                                                                                                                                       |                                                                                                                                                                                                                                                                                                                                                                                                                                                                                                                                                                                                                                                                                                     |                                            |                      |
|                                                                                                                                                                                                       |                                                                                                                                                                                                                                                                                                                                                                                                                                                                                                                                                                                                                                                                                                     |                                            | 250mm                |
|                                                                                                                                                                                                       |                                                                                                                                                                                                                                                                                                                                                                                                                                                                                                                                                                                                                                                                                                     |                                            |                      |
| Wfl107                                                                                                                                                                                                | Wf1108                                                                                                                                                                                                                                                                                                                                                                                                                                                                                                                                                                                                                                                                                              | Wf1109                                     |                      |
| 1 × 1                                                                                                                                                                                                 |                                                                                                                                                                                                                                                                                                                                                                                                                                                                                                                                                                                                                                                                                                     |                                            |                      |
| technical support engine                                                                                                                                                                              | sor contraction of the second s | VISITOR                                    |                      |
| TO DESCRIPTION                                                                                                                                                                                        |                                                                                                                                                                                                                                                                                                                                                                                                                                                                                                                                                                                                                                                                                                     |                                            |                      |
|                                                                                                                                                                                                       | 1 1                                                                                                                                                                                                                                                                                                                                                                                                                                                                                                                                                                                                                                                                                                 |                                            |                      |
| TO NOT THE                                                                                                                                                                                            |                                                                                                                                                                                                                                                                                                                                                                                                                                                                                                                                                                                                                                                                                                     | ISITI                                      |                      |
|                                                                                                                                                                                                       | V.                                                                                                                                                                                                                                                                                                                                                                                                                                                                                                                                                                                                                                                                                                  |                                            |                      |
|                                                                                                                                                                                                       |                                                                                                                                                                                                                                                                                                                                                                                                                                                                                                                                                                                                                                                                                                     |                                            |                      |
| This is only a sales                                                                                                                                                                                  | tion of the andless same in -ti-                                                                                                                                                                                                                                                                                                                                                                                                                                                                                                                                                                                                                                                                    | n peoplibilition that the Triling® suctors |                      |
| This is only a selection of the endless combination possibilities that the Triline <sup>®</sup> system offers.<br>You can't find what you need? Contact us and we will help you to find the solution! |                                                                                                                                                                                                                                                                                                                                                                                                                                                                                                                                                                                                                                                                                                     |                                            | ers.                 |
|                                                                                                                                                                                                       | •                                                                                                                                                                                                                                                                                                                                                                                                                                                                                                                                                                                                                                                                                                   |                                            |                      |
|                                                                                                                                                                                                       |                                                                                                                                                                                                                                                                                                                                                                                                                                                                                                                                                                                                                                                                                                     |                                            |                      |