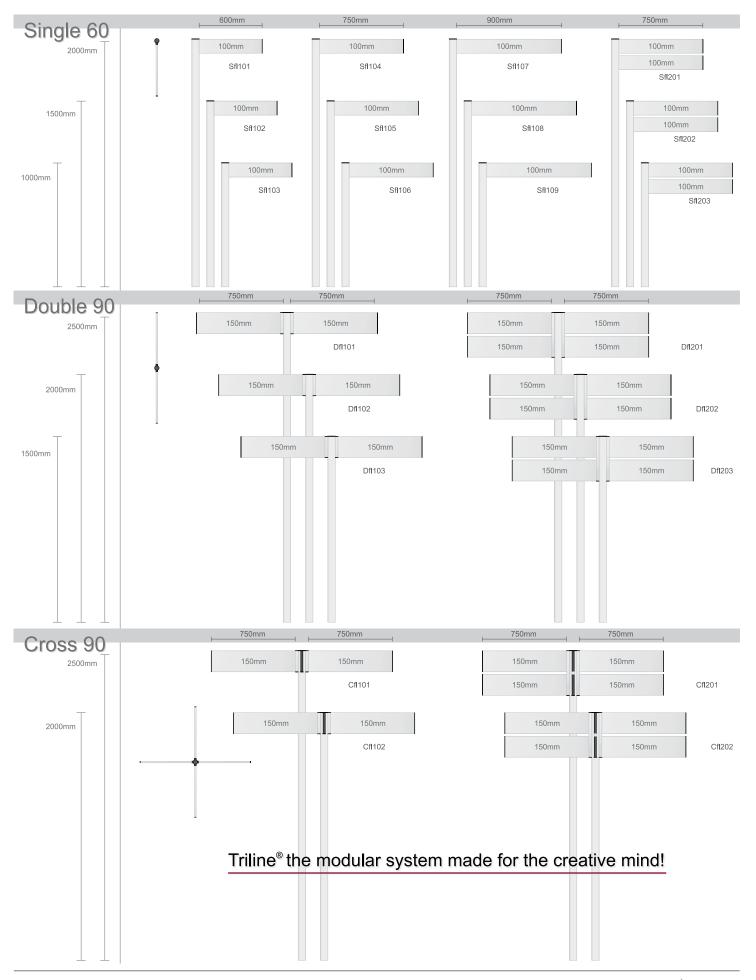

0-B     | 100mm / 1.22" | 9mm / 0.35"    |  |
| TLB150-B     | 150mm / 2.44" | -              |  |
| TLB250-B     | 250mm / 2.44" | 9mm / 0.35"    |  |
| TLBEV-B      | -             | 9mm / 0.35"    |  |
| TLPR60-B     | -             | 9mm / 0.35"    |  |
| TLPR90-B     | -             | 9mm / 0.35"    |  |
| TLAD2-B      | -             | 2.5mm / 0.098" |  |
|              |               |                |  |



#### Single bases

Steel bases, with a metal protection coating ( galvanised ) to fix our posts such as TLPR60 & TLPR90. Material thickness of the floor base is 8mm/0.31".

Other sizes/models and colours on request.



Way Finding Solutions

#### Exterior



### Assembling



Way Finding Solutions

#### Exterior - Double Posts 60





### Double Posts



Way Finding Solutions





# Extra profiles

| . 600mm                                                                                                                                                                                               | , , 750mm