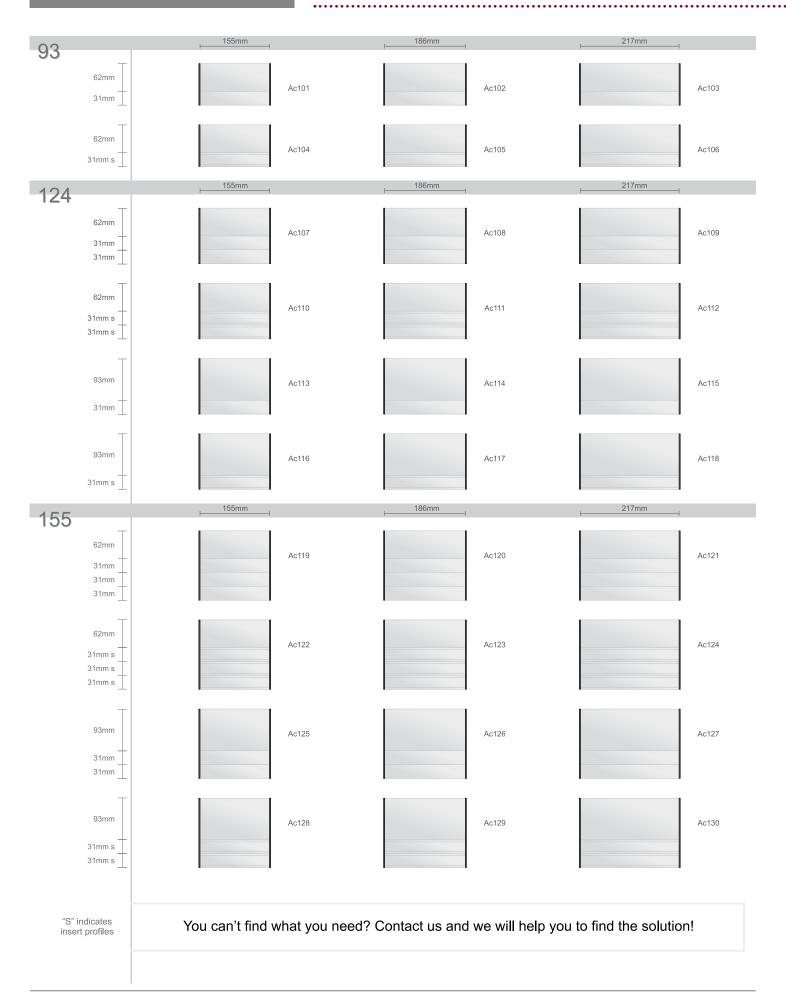

#### Classic end caps

| 46.5<br>₄6.5mm ∏                                                                             | 155mm                                                                                                                             | Ac201 |       | Ac210  |                                                                                                                                                                              |       |
|----------------------------------------------------------------------------------------------|-----------------------------------------------------------------------------------------------------------------------------------|-------|-------|--------|------------------------------------------------------------------------------------------------------------------------------------------------------------------------------|-------|
| 62                                                                                           | 155mm                                                                                                                             |       |       | ACZ TO |                                                                                                                                                                              | Ac219 |
|                                                                                              |                                                                                                                                   |       | 186mm |        | 217mm                                                                                                                                                                        |       |
| 46.5mm                                                                                       |                                                                                                                                   | Ac202 |       | Ac211  |                                                                                                                                                                              | Ac220 |
| 93                                                                                           | 155mm                                                                                                                             |       | 186mm |        | 217mm                                                                                                                                                                        |       |
| 46.5mm                                                                                       |                                                                                                                                   | Ac203 |       | Ac212  |                                                                                                                                                                              | Ac221 |
| 46.5mm<br>15,5 s mm<br>31mm                                                                  |                                                                                                                                   | Ac204 |       | Ac213  |                                                                                                                                                                              | Ac222 |
| 124                                                                                          | 155mm                                                                                                                             |       | 186mm |        | 217mm                                                                                                                                                                        |       |
| 46.5mm<br>15,5 s mm<br>15,5 s mm<br>15,5 s mm<br>15,5 s mm<br>15,5 s mm<br>15,5 s mm         |                                                                                                                                   | Ac205 |       | Ac214  |                                                                                                                                                                              | Ac223 |
| 46.5mm<br>15,5 s mm<br>15,5 s mm<br>15,5 s mm<br>31mm                                        |                                                                                                                                   | Ac206 |       | Ac215  |                                                                                                                                                                              | Ac224 |
| 46.5mm<br>31mm<br>31mm<br>15,5 s mm                                                          |                                                                                                                                   | Ac207 |       | Ac216  |                                                                                                                                                                              | Ac225 |
| 155                                                                                          | 155mm                                                                                                                             |       | 186mm |        | 217mm                                                                                                                                                                        |       |
| 46.5mm<br>15.5 s mm<br>15.5 s mm<br>15.5 s mm<br>15.5 s mm<br>15.5 s mm<br>15.5 s mm<br>31mm |                                                                                                                                   | Ac208 |       | Ac217  |                                                                                                                                                                              | Ac226 |
| 46.5mm<br>31mm<br>31mm<br>31mm<br>15,5 s mm                                                  |                                                                                                                                   | Ac209 |       | Ac218  |                                                                                                                                                                              | Ac227 |
| Extra                                                                                        | 155mm                                                                                                                             |       | 186mm |        | 217mm                                                                                                                                                                        |       |
|                                                                                              |                                                                                                                                   | Exa01 |       | Exa04  |                                                                                                                                                                              | Exa07 |
| 31s mm                                                                                       |                                                                                                                                   | Exa02 |       | Exa05  |                                                                                                                                                                              | Exa08 |
| 15,5 s mm ⊥<br>15,5 s mm ⊥                                                                   |                                                                                                                                   | Exa03 |       | Exa06  |                                                                                                                                                                              | Exa09 |
| "S" indicates insert profiles                                                                | Note: These extra profiles can be used <u>For example:</u><br>to extend the door or wall sign examples<br>showed in this catalog. |       |       |        | You need three door signs of 186mm length<br>with classic end caps, five insert profiles of<br>15.5mm and one with three insert profiles<br>of 15.5mm without lower profile. |       |