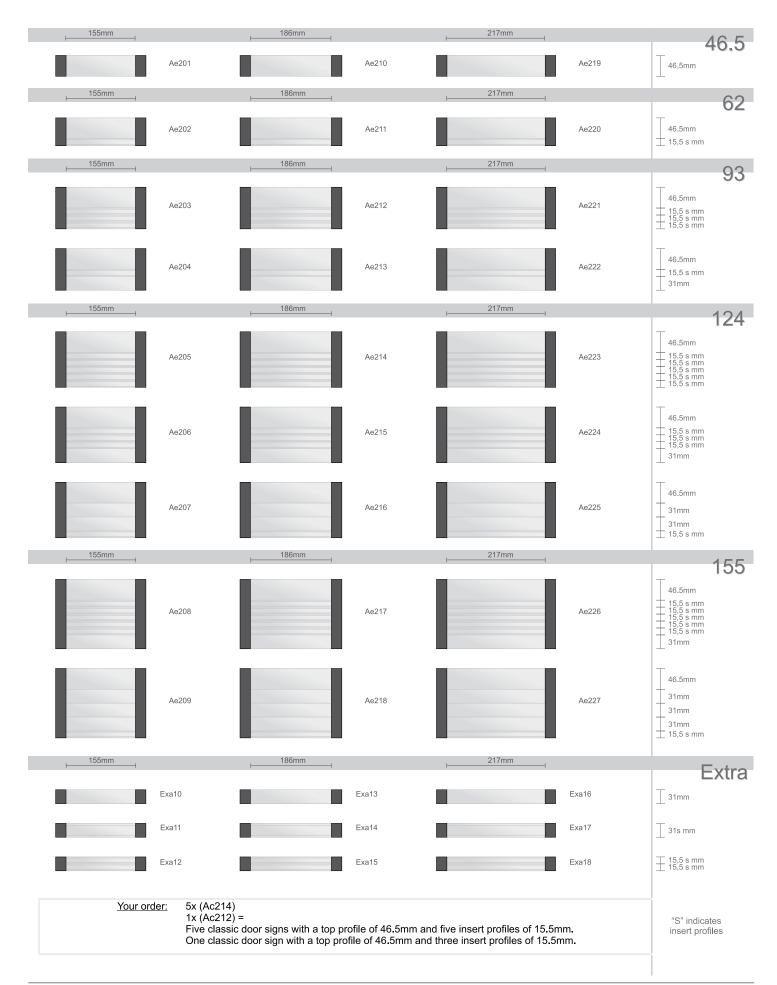

#### Classic end caps

| 46.5<br>₄6.5mm ∏                                                                             | 155mm                                                                                                                             | Ac201 |       | Ac210  |                                                                                                                                                                              |       |
|----------------------------------------------------------------------------------------------|-----------------------------------------------------------------------------------------------------------------------------------|-------|-------|--------|------------------------------------------------------------------------------------------------------------------------------------------------------------------------------|-------|
| 62                                                                                           | 155mm                                                                                                                             |       |       | ACZ TO |                                                                                                                                                                              | Ac219 |
|                                                                                              |                                                                                                                                   |       | 186mm |        | 217mm                                                                                                                                                                        |       |
| 46.5mm                                                                                       |                                                                                                                                   | Ac202 |       | Ac211  |                                                                                                                                                                              | Ac220 |
| 93                                                                                           | 155mm                                                                                                                             |       | 186mm |        | 217mm                                                                                                                                                                        |       |
| 46.5mm                                                                                       |                                                                                                                                   | Ac203 |       | Ac212  |                                                                                                                                                                              | Ac221 |
| 46.5mm<br>15,5 s mm<br>31mm                                                                  |                                                                                                                                   | Ac204 |       | Ac213  |                                                                                                                                                                              | Ac222 |
| 124                                                                                          | 155mm                                                                                                                             |       | 186mm |        | 217mm                                                                                                                                                                        |       |
| 46.5mm<br>15,5 s mm<br>15,5 s mm<br>15,5 s mm<br>15,5 s mm<br>15,5 s mm<br>15,5 s mm         |                                                                                                                                   | Ac205 |       | Ac214  |                                                                                                                                                                              | Ac223 |
| 46.5mm<br>15,5 s mm<br>15,5 s mm<br>15,5 s mm<br>31mm                                        |                                                                                                                                   | Ac206 |       | Ac215  |                                                                                                                                                                              | Ac224 |
| 46.5mm<br>31mm<br>31mm<br>15,5 s mm                                                          |                                                                                                                                   | Ac207 |       | Ac216  |                                                                                                                                                                              | Ac225 |
| 155                                                                                          | 155mm                                                                                                                             |       | 186mm |        | 217mm                                                                                                                                                                        |       |
| 46.5mm<br>15.5 s mm<br>15.5 s mm<br>15.5 s mm<br>15.5 s mm<br>15.5 s mm<br>15.5 s mm<br>31mm |                                                                                                                                   | Ac208 |       | Ac217  |                                                                                                                                                                              | Ac226 |
| 46.5mm<br>31mm<br>31mm<br>31mm<br>15,5 s mm                                                  |                                                                                                                                   | Ac209 |       | Ac218  |                                                                                                                                                                              | Ac227 |
| Extra                                                                                        | 155mm                                                                                                                             |       | 186mm |        | 217mm                                                                                                                                                                        |       |
|                                                                                              |                                                                                                                                   | Exa01 |       | Exa04  |                                                                                                                                                                              | Exa07 |
| 31s mm                                                                                       |                                                                                                                                   | Exa02 |       | Exa05  |                                                                                                                                                                              | Exa08 |
| 15,5 s mm ⊥<br>15,5 s mm ⊥                                                                   |                                                                                                                                   | Exa03 |       | Exa06  |                                                                                                                                                                              | Exa09 |
| "S" indicates insert profiles                                                                | Note: These extra profiles can be used <u>For example:</u><br>to extend the door or wall sign examples<br>showed in this catalog. |       |       |        | You need three door signs of 186mm length<br>with classic end caps, five insert profiles of<br>15.5mm and one with three insert profiles<br>of 15.5mm without lower profile. |       |