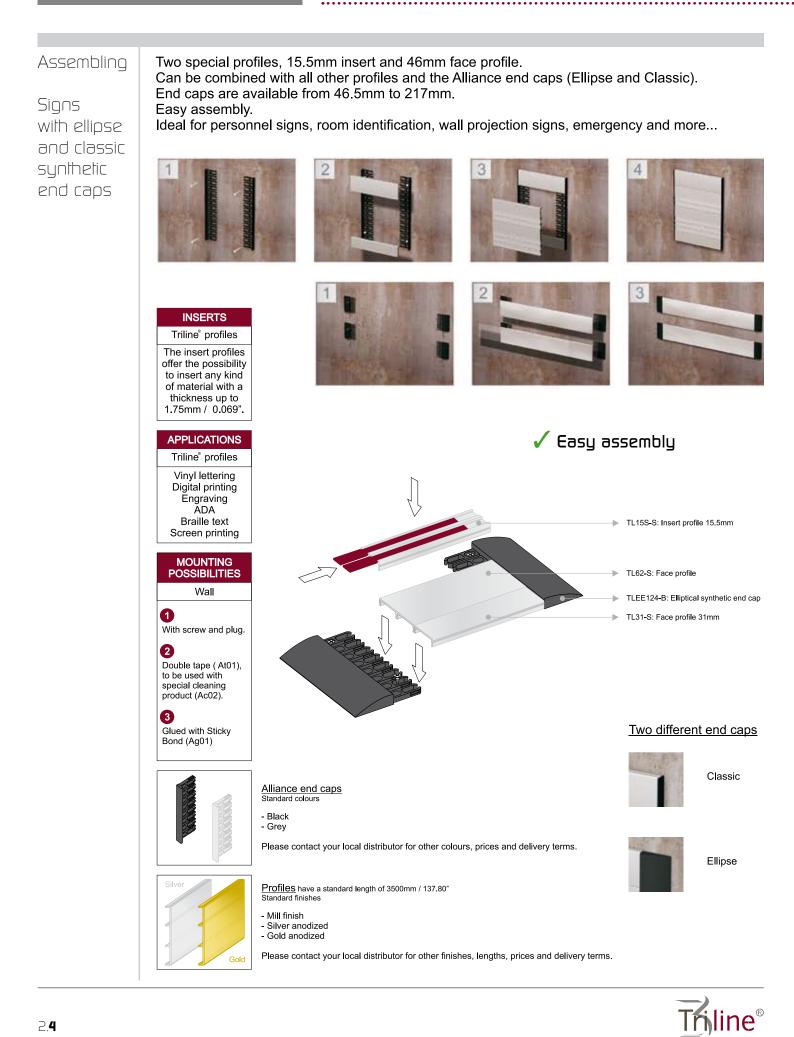

### Door and wall signs

Assembling

Signs with side tracks and frames

The two profiles, 15.5mm insert and 46mm face profile can be combined with our side tracks and frames, using a special clip of 15.5mm. <u>Anti-theft solution</u>: synthetic blocking pin that slides between clips. Ideal for personnel signs, room identification, wall projection signs and more...