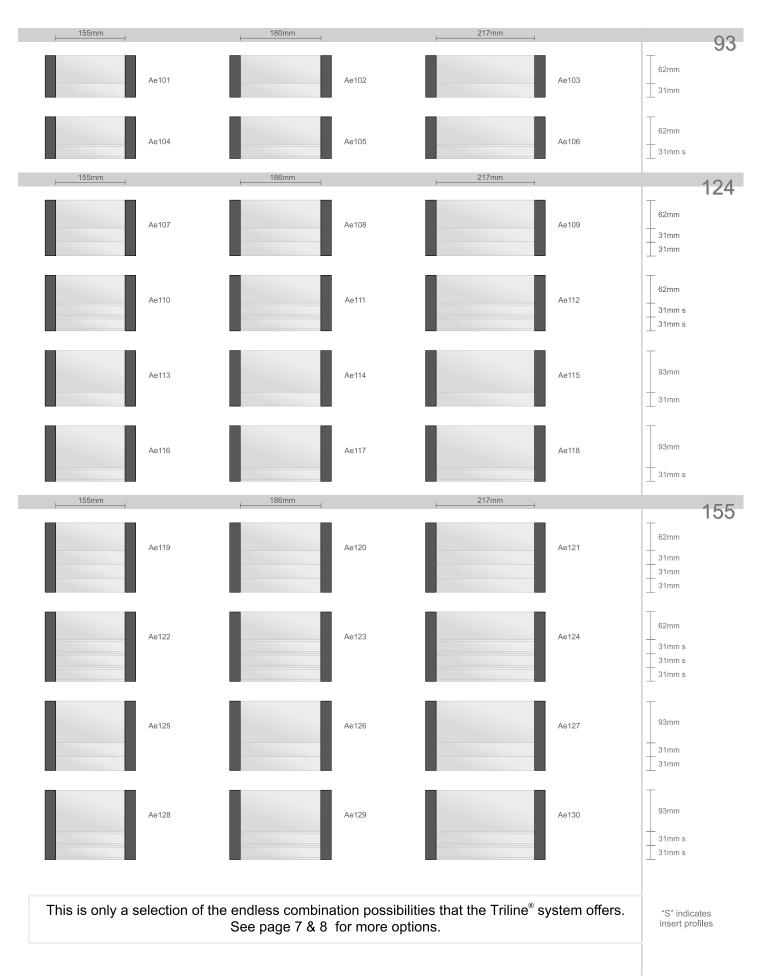

#### Classic end caps

| 46.5<br>₄6.5mm ∏                                                                             | 155mm                                                                                                                             | Ac201 |       | Ac210  |                                                                                                                                                                              |       |
|----------------------------------------------------------------------------------------------|-----------------------------------------------------------------------------------------------------------------------------------|-------|-------|--------|------------------------------------------------------------------------------------------------------------------------------------------------------------------------------|-------|
| 62                                                                                           | 155mm                                                                                                                             |       |       | ACZ TO |                                                                                                                                                                              | Ac219 |
|                                                                                              |                                                                                                                                   |       | 186mm |        | 217mm                                                                                                                                                                        |       |
| 46.5mm                                                                                       |                                                                                                                                   | Ac202 |       | Ac211  |                                                                                                                                                                              | Ac220 |
| 93                                                                                           | 155mm                                                                                                                             |       | 186mm |        | 217mm                                                                                                                                                                        |       |
| 46.5mm                                                                                       |                                                                                                                                   | Ac203 |       | Ac212  |                                                                                                                                                                              | Ac221 |
| 46.5mm<br>15,5 s mm<br>31mm                                                                  |                                                                                                                                   | Ac204 |       | Ac213  |                                                                                                                                                                              | Ac222 |
| 124                                                                                          | 155mm                                                                                                                             |       | 186mm |        | 217mm                                                                                                                                                                        |       |
| 46.5mm<br>15,5 s mm<br>15,5 s mm<br>15,5 s mm<br>15,5 s mm<br>15,5 s mm<br>15,5 s mm         |                                                                                                                                   | Ac205 |       | Ac214  |                                                                                                                                                                              | Ac223 |
| 46.5mm<br>15,5 s mm<br>15,5 s mm<br>15,5 s mm<br>31mm                                        |                                                                                                                                   | Ac206 |       | Ac215  |                                                                                                                                                                              | Ac224 |
| 46.5mm<br>31mm<br>31mm<br>15,5 s mm                                                          |                                                                                                                                   | Ac207 |       | Ac216  |                                                                                                                                                                              | Ac225 |
| 155                                                                                          | 155mm                                                                                                                             |       | 186mm |        | 217mm                                                                                                                                                                        |       |
| 46.5mm<br>15.5 s mm<br>15.5 s mm<br>15.5 s mm<br>15.5 s mm<br>15.5 s mm<br>15.5 s mm<br>31mm |                                                                                                                                   | Ac208 |       | Ac217  |                                                                                                                                                                              | Ac226 |
| 46.5mm<br>31mm<br>31mm<br>31mm<br>15,5 s mm                                                  |                                                                                                                                   | Ac209 |       | Ac218  |                                                                                                                                                                              | Ac227 |
| Extra                                                                                        | 155mm                                                                                                                             |       | 186mm |        | 217mm                                                                                                                                                                        |       |
|                                                                                              |                                                                                                                                   | Exa01 |       | Exa04  |                                                                                                                                                                              | Exa07 |
| 31s mm                                                                                       |                                                                                                                                   | Exa02 |       | Exa05  |                                                                                                                                                                              | Exa08 |
| 15,5 s mm ⊥<br>15,5 s mm ⊥                                                                   |                                                                                                                                   | Exa03 |       | Exa06  |                                                                                                                                                                              | Exa09 |
| "S" indicates insert profiles                                                                | Note: These extra profiles can be used <u>For example:</u><br>to extend the door or wall sign examples<br>showed in this catalog. |       |       |        | You need three door signs of 186mm length<br>with classic end caps, five insert profiles of<br>15.5mm and one with three insert profiles<br>of 15.5mm without lower profile. |       |