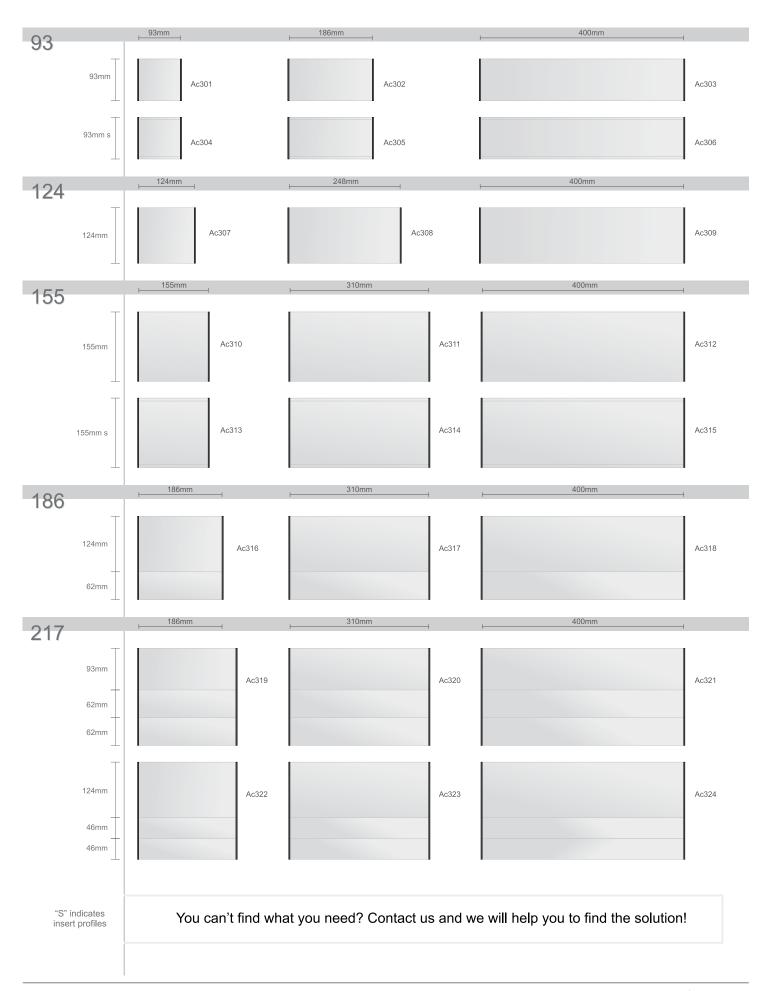

| Exa03 |       | Exa06  |                                                                                                                                                                              | Exa09 |
| "S" indicates insert profiles                                                                | Note: These extra profiles can be used <u>For example:</u><br>to extend the door or wall sign examples<br>showed in this catalog. |       |       |        | You need three door signs of 186mm length<br>with classic end caps, five insert profiles of<br>15.5mm and one with three insert profiles<br>of 15.5mm without lower profile. |       |



# Ellipse end caps – Door Signs



Way Finding Solutions

#### Classic end caps





## Ellipse end caps – Wall Signs



Way Finding Solutions

| ••••••••••••••••••••••••••••••••••••••• |
|-----------------------------------------|
| <br>                                    |
| <br>                                    |
| <br>                                    |
| <br>                                    |
|                                         |
|                                         |
|                                         |
|                                         |
|                                         |
| <br>                                    |
| <br>                                    |
| <br>                                    |
|                                         |
| <br>                                    |
| <br>