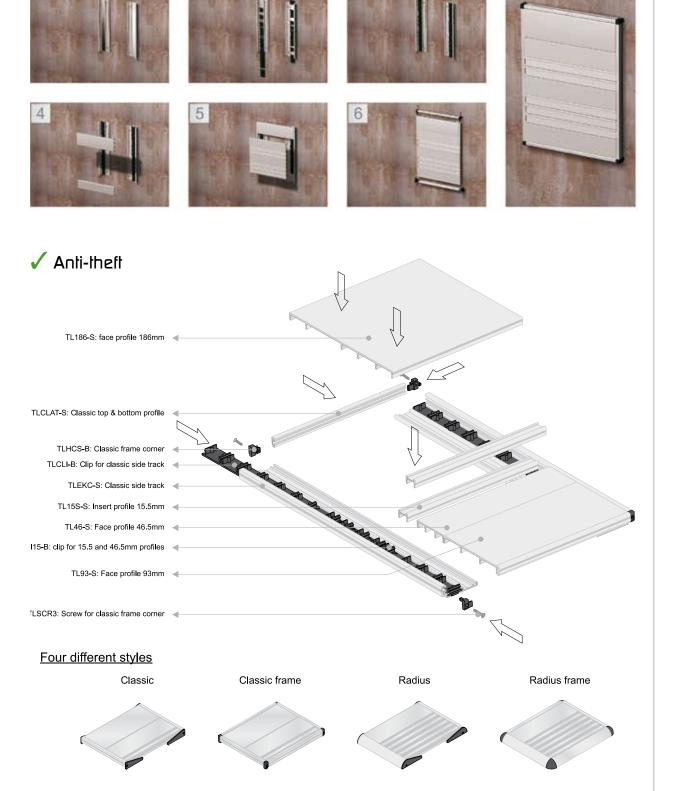

### Door and wall signs

Assembling

Signs with side tracks and frames

The two profiles, 15.5mm insert and 46mm face profile can be combined with our side tracks and frames, using a special clip of 15.5mm. <u>Anti-theft solution</u>: synthetic blocking pin that slides between clips. Ideal for personnel signs, room identification, wall projection signs and more...