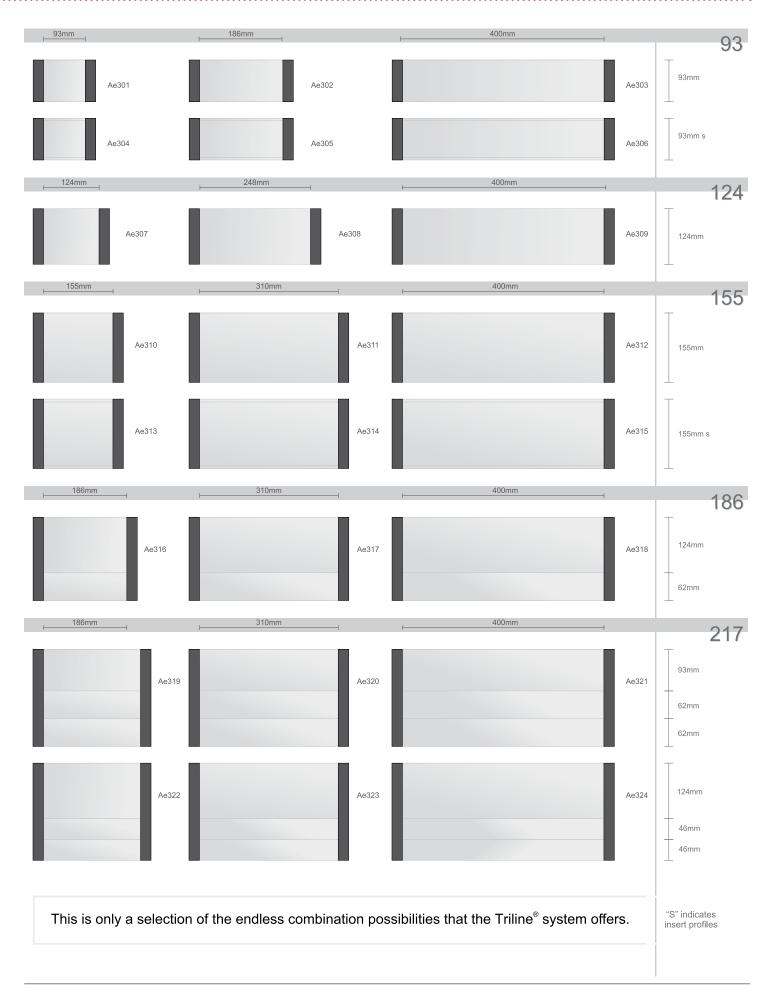

| Exa03 |       | Exa06  |                                                                                                                                                                              | Exa09 |
| "S" indicates insert profiles                                                                | Note: These extra profiles can be used <u>For example:</u><br>to extend the door or wall sign examples<br>showed in this catalog. |       |       |        | You need three door signs of 186mm length<br>with classic end caps, five insert profiles of<br>15.5mm and one with three insert profiles<br>of 15.5mm without lower profile. |       |



# Ellipse end caps – Door Signs



Way Finding Solutions

#### Classic end caps





## Ellipse end caps – Wall Signs



Way Finding Solutions

| ••••••••••••••••••••••••••••••••••••••• |
|-----------------------------------------|
| <br>                                    |
| <br>                                    |
| <br>                                    |
| <br>                                    |
|                                         |
|                                         |
|                                         |
|                                         |
|                                         |
| <br>                                    |
| <br>                                    |
| <br>                                    |
|                                         |
| <br>                                    |
| <br>                                    |
|