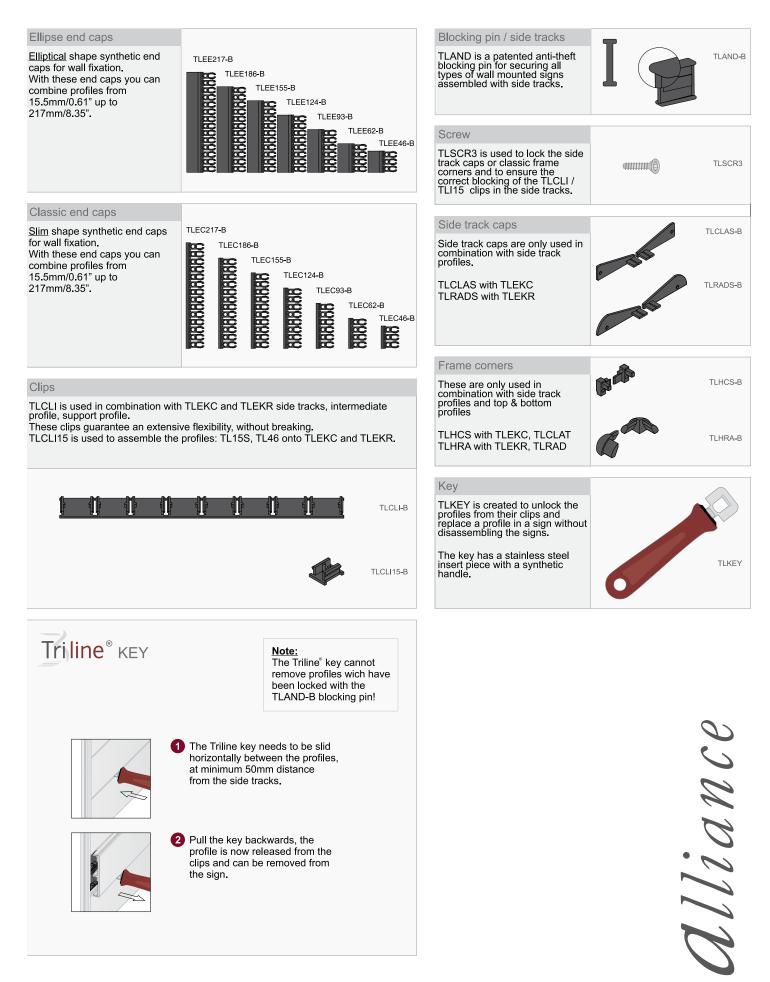

### Door and wall signs

Assembling

Signs with side tracks and frames

The two profiles, 15.5mm insert and 46mm face profile can be combined with our side tracks and frames, using a special clip of 15.5mm. <u>Anti-theft solution</u>: synthetic blocking pin that slides between clips. Ideal for personnel signs, room identification, wall projection signs and more...