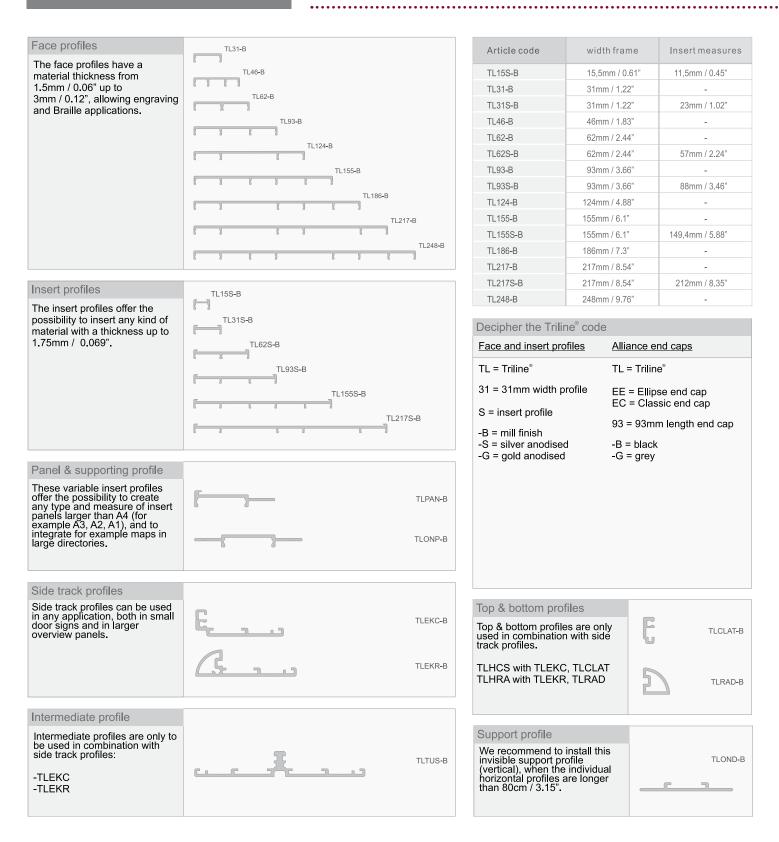

#### **Features**

- **Complete new innovative range**
- Snap-on system with contemporary looks
- Modular and easily changeable
- Unique synthetic end caps in a stylish slim line or modern elliptical shape.
- **9** standard heights in face profiles
- 6 standard heights in insert profiles with among others
  a 15,5 mm insert profile to create a special accent in directory panels
- Possibility to create A4